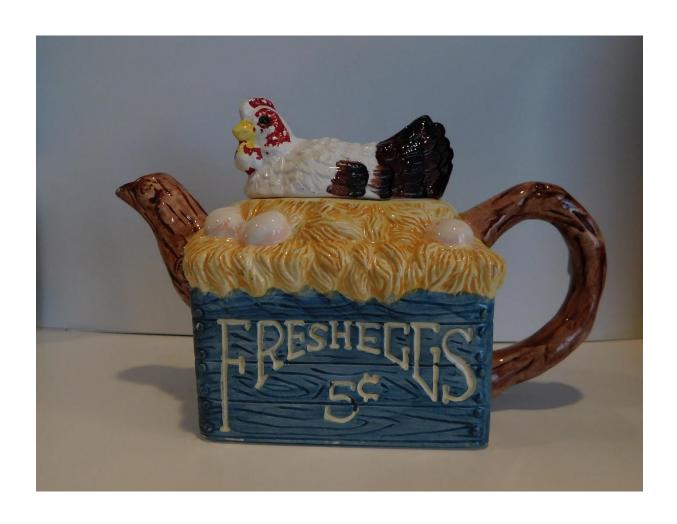

## ARTIFACT COLLECTION FORM

ID Name/Number: 0000202429 Date Received: 7/23/24

| Item                                     | Vintage Ceramic Hen Chicken Nesting Teapot Gravy Holder                        |
|------------------------------------------|--------------------------------------------------------------------------------|
| Description                              | Blue/yellow hen nesting in basket with eggs 6.5" tall. Basket says Fresh Eggs. |
| Donor                                    | Lovetta Gipson                                                                 |
| Source/<br>Originated<br>from            | Irma Montgomery                                                                |
| Credit given to (From the collection of) | The Irma Montgomery Collection of Vintage Teapots                              |
| Additional Information                   | Young's<br>Made in China                                                       |
|                                          |                                                                                |
|                                          |                                                                                |
|                                          |                                                                                |
|                                          |                                                                                |
| Date:                                    | Completed by: Sandra Jones                                                     |
| Completed & Scanned:                     | Scanned by:                                                                    |